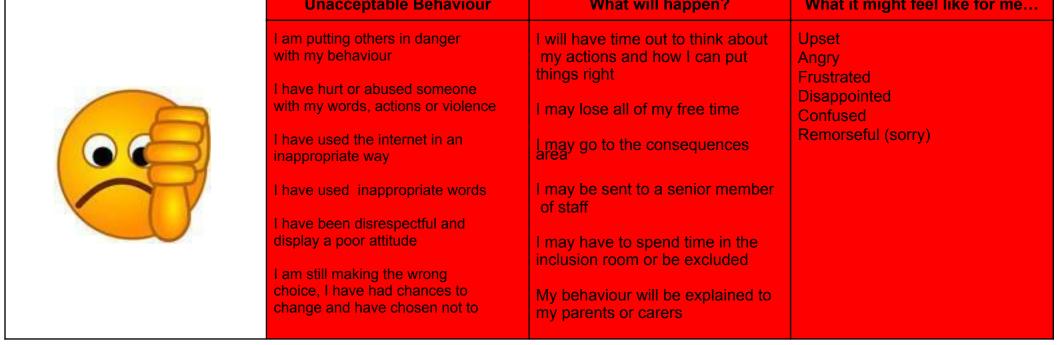

| ************************************** | Exemplary Behaviour                                                                                                                                                                                                                                                                                                                                                                    | What will happen?                                                                                                                                                                                                      | What it might feel like for me.                                               |
|----------------------------------------|----------------------------------------------------------------------------------------------------------------------------------------------------------------------------------------------------------------------------------------------------------------------------------------------------------------------------------------------------------------------------------------|------------------------------------------------------------------------------------------------------------------------------------------------------------------------------------------------------------------------|-------------------------------------------------------------------------------|
|                                        | I have made an adult in school extra proud of me I have challenged myself I have been a positive role model I have gone above and beyond what is expected of me                                                                                                                                                                                                                        | I will be a positive role model Everybody will trust me I will feel really happy at school I will get a sticker My teacher will send a class Dojo to my parents or carers My team will celebrate me                    | Proud  Happy  Elated  Thrilled                                                |
|                                        | Expected Behaviour                                                                                                                                                                                                                                                                                                                                                                     | What will happen?                                                                                                                                                                                                      | What it might feel like for me.                                               |
|                                        | I always do what is expected of me I am able to follow my school values I am a good friend I am polite and kind to everyone I follow instructions and listen carefully to others I always tell the truth                                                                                                                                                                               | Everybody will see what a good job I am doing and I will be a successful learner My teacher and other adults around me will praise me                                                                                  | Pride Happy Confident                                                         |
|                                        | Disruptive Behaviour                                                                                                                                                                                                                                                                                                                                                                   | What will happen?                                                                                                                                                                                                      | What it might feel like for me.                                               |
|                                        | I have been given a 'polite reminder' and a 'warning' and I am still making the wrong choices  I have stopped other children in my class from learning  I am not working as hard as my team expects, or I know that I am capable of  I am not thinking about how my actions are affecting people's feelings  I have run down the corridor  I have not shown respect to those around me | I may lose some of my free time  I will have reflection time and tell the teacher or adult how I am going to make the right choice moving forward  If my behaviour improves enough I may be able to return to expected | Disappointed Frustrated Angry Confused Determined to turn my behaviour around |
|                                        | diodila illo                                                                                                                                                                                                                                                                                                                                                                           |                                                                                                                                                                                                                        |                                                                               |
|                                        | Unacceptable Behaviour                                                                                                                                                                                                                                                                                                                                                                 | What will happen?                                                                                                                                                                                                      | What it might feel like for me                                                |